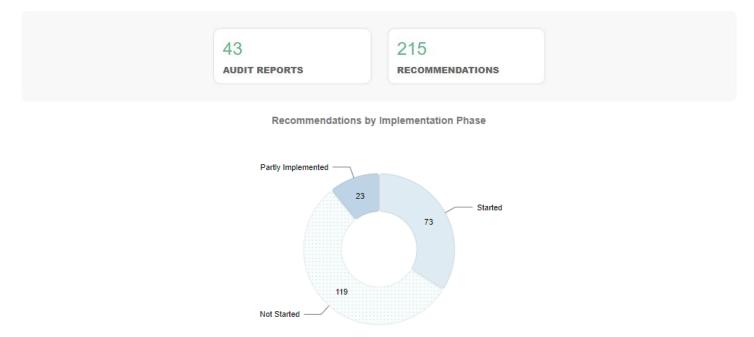

| Recommendation Status |                    | May Activ           | 4 <sup>th</sup> Qtr | Cumulative |        |
|-----------------------|--------------------|---------------------|---------------------|------------|--------|
|                       |                    | Previously Released | New Releases        | Totals     | Totals |
| Closed                | Dropped            | 1                   |                     | -1         | 254    |
|                       | Implemented        |                     |                     | -          | 668    |
| Total                 |                    | 1                   |                     | -1         | 922    |
| Open                  | Not Started        |                     | 21                  | +21        | 119    |
|                       | Partly Implemented | 3                   |                     | +3         | 23     |
|                       | Started            | 6                   |                     | +6         | 73     |
| Total                 |                    | 9                   | 21                  | +21        | 215    |